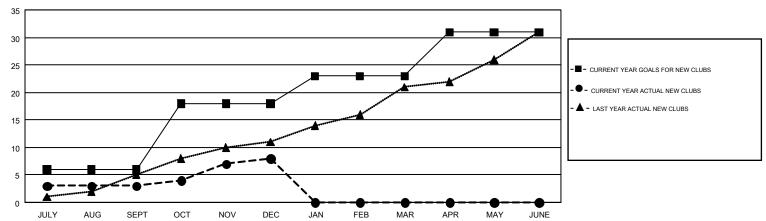

## GMT MONTHLY MEMBERSHIP PROGRESS REPORT

Multiple District 2

Results as of: 12/31/2017

GMT: JOE AL PICONE

LOCATION: TEXAS

GMT CA 1

|               | Club          | S         |               | Members               |                           |                         |                                                    |  |
|---------------|---------------|-----------|---------------|-----------------------|---------------------------|-------------------------|----------------------------------------------------|--|
|               | RESULTS FOR   | 2017-2018 |               | RESULTS FOR 2017-2018 |                           |                         |                                                    |  |
| QUARTER       | NEW CLUB GOAL | NEW CLUBS | DROPPED CLUBS | QUARTER               | MEMBER GROWTH NET<br>GOAL | MEMBER GROWTH<br>ACTUAL | DROPPED<br>MEMBERS ACTUAL<br>(including transfers) |  |
| JULY/AUG/SEPT | 6             | 3         | 14            | JULY/AUG/SEPT         | 40                        | 877                     | 1,363                                              |  |
| OCT/NOV/DEC   | 12            | 5         | 17            | OCT/NOV/DEC           | 376                       | 851                     | 1,182                                              |  |
| JAN/FEB/MAR   | 5             | 0         | 0             | JAN/FEB/MAR           | 214                       | 0                       | 0                                                  |  |
| APR/MAY/JUNE  | 8             | 0         | 0             | APR/MAY/JUNE          | 255                       | 0                       | 0                                                  |  |

## GOALS AND ACTUAL NEW CLUBS CUMULATIVE