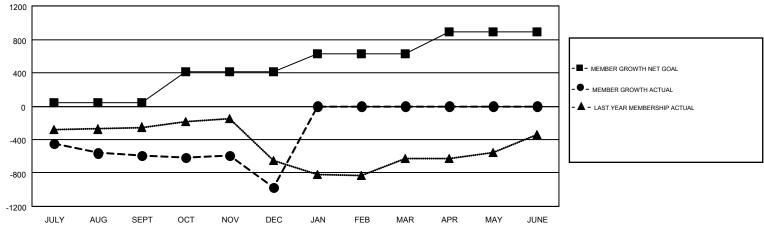

## GMT MONTHLY MEMBERSHIP PROGRESS REPORT

Multiple District 2

Results as of: 12/31/2017

GMT: JOE AL PICONE

LOCATION: TEXAS

GMT CA 1

|               | Club          | S         |               | Members               |                           |                         |                                                    |  |
|---------------|---------------|-----------|---------------|-----------------------|---------------------------|-------------------------|----------------------------------------------------|--|
|               | RESULTS FOR   | 2017-2018 |               | RESULTS FOR 2017-2018 |                           |                         |                                                    |  |
| QUARTER       | NEW CLUB GOAL | NEW CLUBS | DROPPED CLUBS | QUARTER               | MEMBER GROWTH NET<br>GOAL | MEMBER GROWTH<br>ACTUAL | DROPPED<br>MEMBERS ACTUAL<br>(including transfers) |  |
| JULY/AUG/SEPT | 6             | 3         | 14            | JULY/AUG/SEPT         | 40                        | 877                     | 1,363                                              |  |
| OCT/NOV/DEC   | 12            | 5         | 17            | OCT/NOV/DEC           | 376                       | 851                     | 1,182                                              |  |
| JAN/FEB/MAR   | 5             | 0         | 0             | JAN/FEB/MAR           | 214                       | 0                       | 0                                                  |  |
| APR/MAY/JUNE  | 8             | 0         | 0             | APR/MAY/JUNE          | 255                       | 0                       | 0                                                  |  |

## GOALS AND ACTUAL MEMBERS CUMULATIVE

|                                |       |                                  | 1                               |                 |       |
|--------------------------------|-------|----------------------------------|---------------------------------|-----------------|-------|
| DROPPED CLUBS: 31              |       | 426 CLUBS OF 875 ADDED 1 OR MORE | GENDER DISTRIBUTION             |                 |       |
|                                |       | NEW MEMBERS                      | MALE                            | 16,242 (65.58%) |       |
|                                |       |                                  | FEMALE                          | 8,526 (34.42%)  |       |
| DROPPED MEMBERS                |       |                                  |                                 |                 |       |
| DECEASED                       | 141   | CLICK HERE FOR CUMULATIVE        | TOTAL FAMILY UNIT MEMBERS       |                 | 3,668 |
| CLUB CANCELLED 188 OTHER 2,212 |       | MEMBERSHIP DATA                  |                                 |                 |       |
|                                |       |                                  | FAMILY MEMBERS PAYING HALF DUES |                 | 1,870 |
| TOTAL                          | 2,541 |                                  | DOLG                            |                 |       |